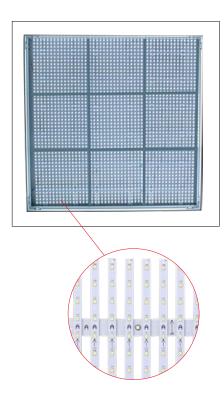

#### FRAMING SYSTEM

Dynamic TekstilBox is based on a lightweight aluminum frame that is easy to assemble in-store and specially designed for the LED plates to simply lock into place on the frame's interior supports.