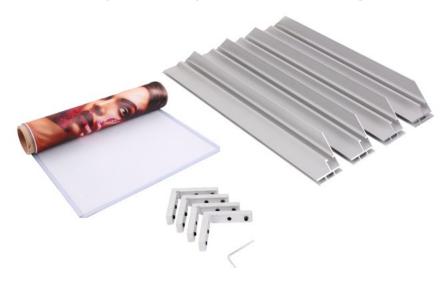

# **EASY INSTALLATION**

#### FRAMING SYSTEM

Dynamic TekstilBox is based on a lightweight aluminum frame that is easy to assemble in-store and specially designed for the LED plates to simply lock into place on the frame's interior supports.

#### PRINTED VISUAL

Dynamic TekstilBox comes with a high-quality printed visual with *truitex* fabric solutions.

Easy Installation

Easy Visual Change

Single side animation

Blackback fabric or visual option for backside