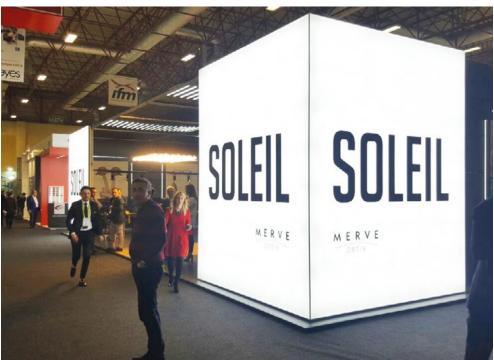

# SAVE YOUR TIME!

TekstilBox is one of the most popular products for stores, events, organisations, fairs and booth construction. TekstilBox provides "Easy Installation, Easy Transport and Easy Visual Changement". No need an expert to set up your TekstilBox! That is why TekstilBox became the most popular product for Indoor Advertising.

### Exhibitions Stand

Ceilings

### Office Rooms

Shop, Showcase and Show Windows

Airport and Subway

Organisations and Events

Shopping Centers