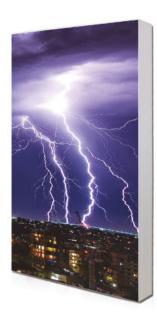

### DYNAMICTEKSTILBOX

Dynamic TekstilBox is the new generation of dynamic LED displays that combines printed fabric visuals with dynamic animation.

Dynamic TekstilBox brings dynamism to your store by adding animated effects to your visual communication displays, attracting the attention of customers and enhancing the in-store experience.

#### **USE YOUR CREATIVITY**

a visual of your choice brings the dynamic you want

#### **REMARKABLE**

get more attention to your product than ever

#### **INSTALL AND EARN**

can create diffrent animations using the special program

#### MAKE DIFFERENCE

add great awareness to your products