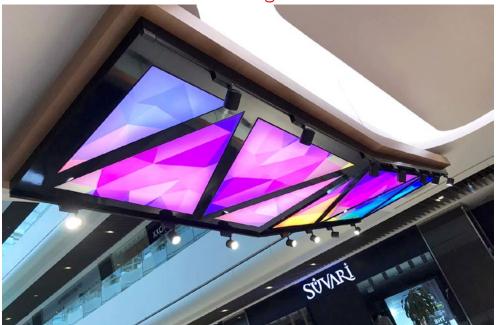

### DYNAMICTEKSTILBOX

Dynamic TekstilBox is the new generation of dynamic LED displays that combines printed fabric visuals with dynamic animation.

Dynamic TekstilBox brings dynamism to your store by adding animated effects to your visual communication displays, attracting the attention of customers and enhancing the in-store experience.

#### **USE YOUR CREATIVITY**

a visual of your choice brings the dynamic you want

#### **REMARKABLE**

get more attention to your product than ever

#### **INSTALL AND EARN**

can create diffrent animations using the special program

#### MAKE DIFFERENCE

add great awareness to your products