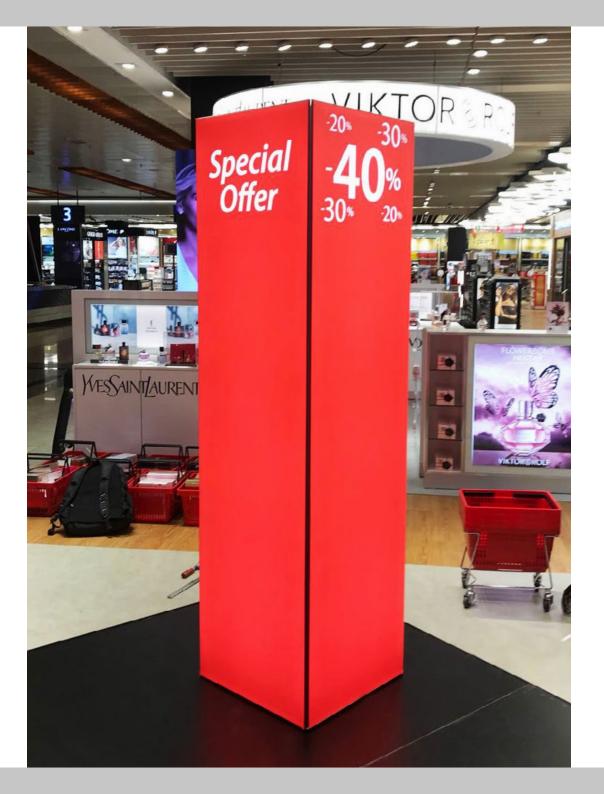

# SAVE YOUR TIME!

TekstilBox is one of the most popular products for stores, events, organisations, fairs and booth construction. TekstilBox provides "Easy Installation, Easy Transport and Easy Visual Changement". No need an expert to set up your TekstilBox! That is why TekstilBox became the most popular product for Indoor Advertising.

Tekstilbox products provide a perfect visual quality with TruTex

Fabrics with B1 certificate (fire resistance) and with high quality

LEDs. It takes only a few seconds to change the visual thanks to

silicon wicks which are stitched to each side of fabrics.

### Exhibitions Stand

Ceilings

### Office Rooms

Shop, Showcase and Show Windows

Airport and Subway

Organisations and Events

Shopping Centers