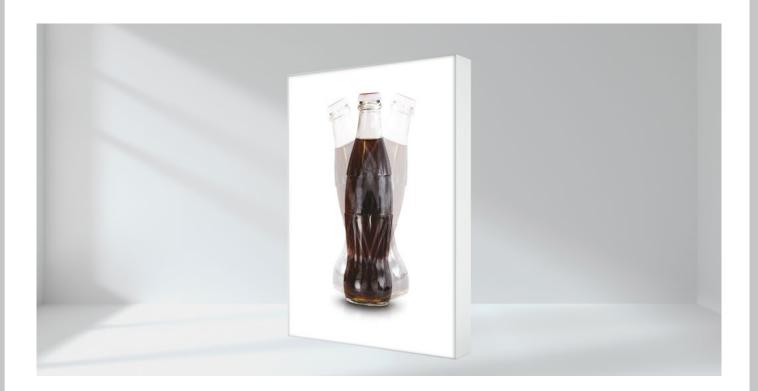

### DYNAMICTEKSTILBOX

Dynamic TekstilBox is the new generation of dynamic LED displays that combines printed fabric visuals with dynamic animation.

Dynamic TekstilBox brings dynamism to your store by adding animated effects to your visual communication displays, attracting the attention of customers and enhancing the in-store experience.

#### **USE YOUR CREATIVITY**

a visual of your choice brings the dynamic you want

#### **REMARKABLE**

get more attention to your product than ever

#### **INSTALL AND EARN**

can create diffrent animations using the special program

#### MAKE DIFFERENCE

add great awareness to your products