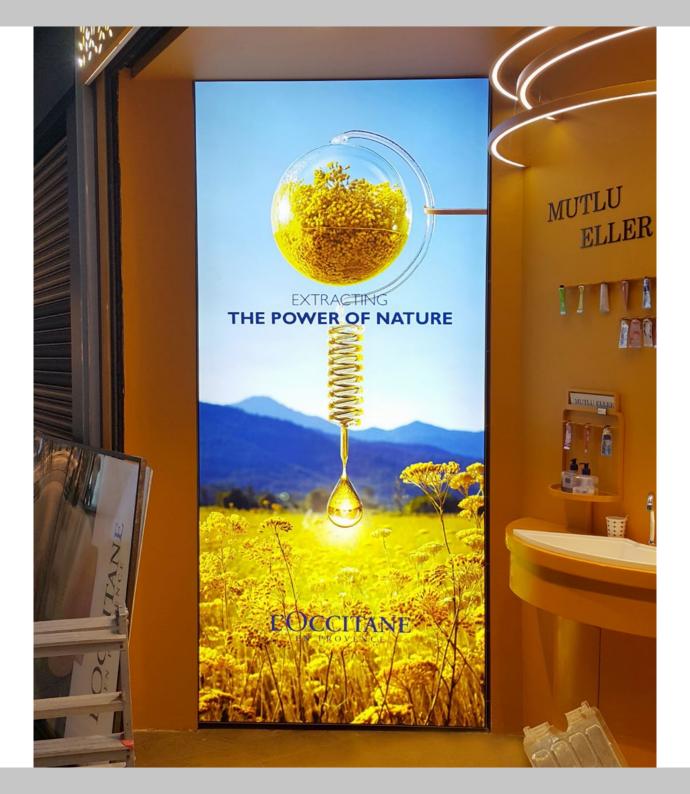

Tekstilbox products provide a perfect visual quality with TruTex

Fabrics with B1 certificate (fire resistance) and with high quality

LEDs. It takes only a few seconds to change the visual thanks to

silicon wicks which are stitched to each side of fabrics.

### DYNAMICTEKSTILBOX

Dynamic TekstilBox is the new generation of dynamic LED displays that combines printed fabric visuals with dynamic animation.

Dynamic TekstilBox brings dynamism to your store by adding animated effects to your visual communication displays, attracting the attention of customers and enhancing the in-store experience.

#### PRINTED VISUAL

Dynamic TekstilBox comes with a high-quality printed visual with *truitex* fabric solutions.

Easy Installation

Easy Visual Change

Single side animation

Blackback fabric or visual option for backside