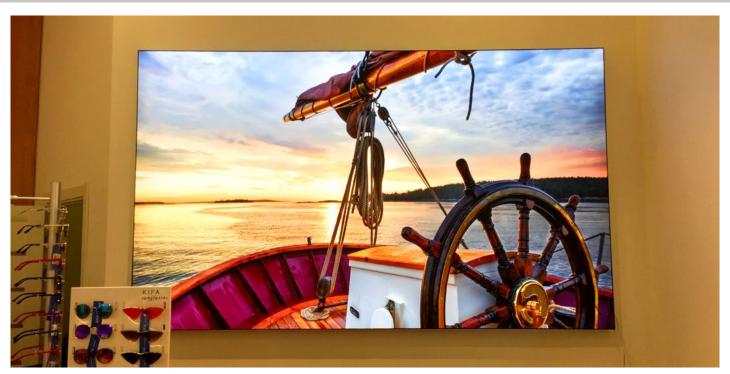

Tekstilbox products provide a perfect visual quality with TruTex

Fabrics with B1 certificate (fire resistance) and with high quality

LEDs. It takes only a few seconds to change the visual thanks to

silicon wicks which are stitched to each side of fabrics.