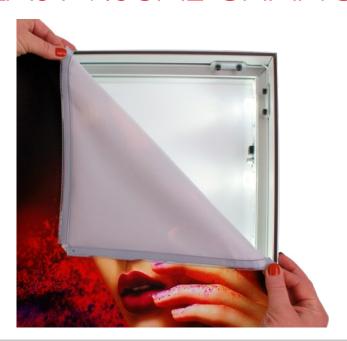

Tekstilbox products provide a perfect visual quality with TruTex

Fabrics with B1 certificate (fire resistance) and with high quality

LEDs. It takes only a few seconds to change the visual thanks to

silicon wicks which are stitched to each side of fabrics.

# EASY VISUAL CHANGE