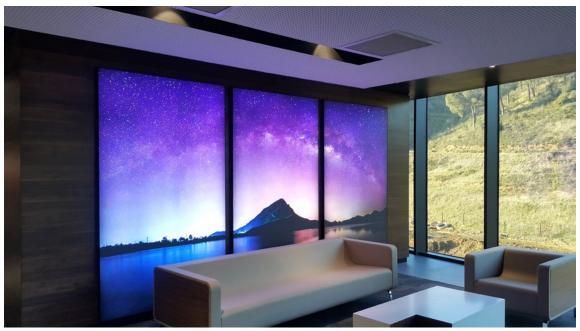

### Office Rooms

Shop, Showcase and Show Windows

Airport and Subway

Organisations and Events

Shopping Centers

### DYNAMICTEKSTILBOX

Dynamic TekstilBox is the new generation of dynamic LED displays that combines printed fabric visuals with dynamic animation.

Dynamic TekstilBox brings dynamism to your store by adding animated effects to your visual communication displays, attracting the attention of customers and enhancing the in-store experience.